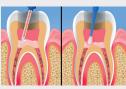

**5** Place the mixing tip on the **Pure Office** syringe.

6 Distribute the product in the prepared canal and compress the product into the cavity using a microapplicator.

**7** Complete temporary closure using a watertight material.

8 Perform a check 7 days after the procedure. Repeat application of the product if required.

When the whitening is appropriate, rinse, dry and apply a temporary obturation for 5 weeks before the final reconstruction.