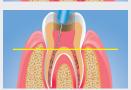

Clinical case

2 Assess the quality of the root canal

1 Remove the syringe from the fridge and allow it to reach room temperature. Protect the tooth to be white-

ned by preparing an operating field.

obturation to avoid any risk of the

product spreading.

3 Clean the pulp chamber: remove pulp tissue and necrotic tissue re-

4 The canal must have root canal obturation material removed to around 3 mm under the amelocemental junction. Isolate the gutta-percha obturation by placing a small glass ionomer plug.