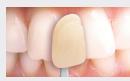

## **Indications**

- · Brightening of discolored, devitalized teeth
- Brightening of discolored teeth caused by disease, by injury or iatrogenically, as alternative to a crown or veneer.
- Treatment of tooth discolorations caused by prescription drugs (e.g. tetracycline)