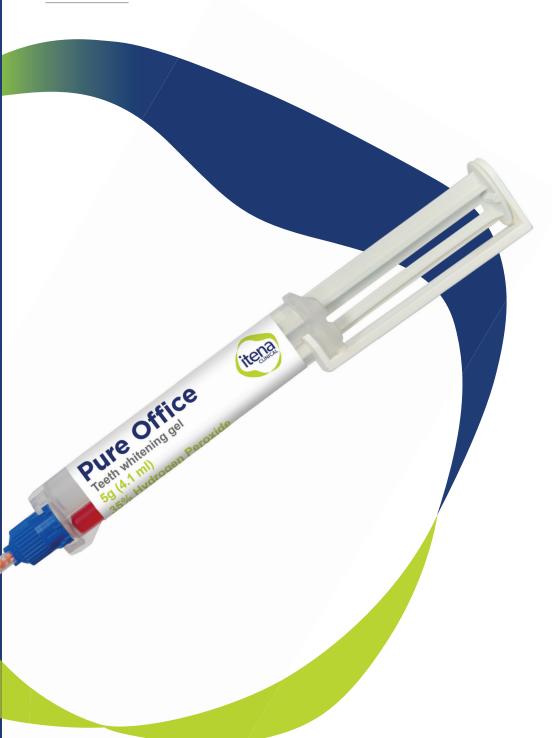

# Pure Office

In-office root canal whitening kits

Whitening quality

Mint flavor

Choice of packaging

**5** Place the mixing tip on the **Pure Office** syringe.

6 Distribute the product in the prepared canal and compress the product into the cavity using a microapplicator.

**7** Complete temporary closure using a watertight material.