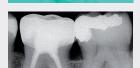

Clinical case

2 Assess the quality of the root canal

1 Remove the syringe from the fridge and allow it to reach room temperature. Protect the tooth to be white-

ned by preparing an operating field.

obturation to avoid any risk of the

product spreading.

3 Clean the pulp chamber: remove pulp tissue and necrotic tissue re-

4 The canal must have root canal obturation material removed to around 3 mm under the amelocemental junction. Isolate the gutta-percha obturation by placing a small glass ionomer plug.