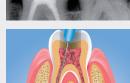

product spreading.

3 Clean the pulp chamber: remove pulp tissue and necrotic tissue re-

4 The canal must have root canal obturation material removed to around 3 mm under the amelocemental junction. Isolate the gutta-percha obturation by placing a small glass ionomer plug.

**5** Place the mixing tip on the **Pure Office** syringe.

6 Distribute the product in the prepared canal and compress the product into the cavity using a microapplicator.

**7** Complete temporary closure using a watertight material.