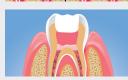

Clinical case

2 Assess the quality of the root canal

1 Remove the syringe from the fridge and allow it to reach room temperature. Protect the tooth to be white-

ned by preparing an operating field.

obturation to avoid any risk of the

product spreading.

3 Clean the pulp chamber: remove pulp tissue and necrotic tissue re-

4 The canal must have root canal obturation material removed to around 3 mm under the amelocemental junction. Isolate the gutta-percha obturation by placing a small glass ionomer plug.